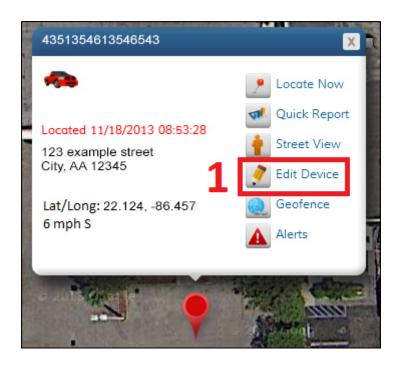

## **Editing Your Device**

1. To edit your device, click the 'Edit Device' icon at the top of the information box.

- 2. The 'Edit Device' window will display your device details such as serial number, activation date, subscription expiration date, and last known location. Below your device details are fields you can modify (Device Name, License Plate, Current Odometer, VIN).
- 3. When you are finished modifying the fields, click the 'Save' button.
- 4. If you would like to cancel your changes, click the 'Cancel' button. Note: You may need to scroll down to see these buttons.
- 5. To change your avatar, click the 'Change Avatar' button. You can now select a new avatar from the list, or upload your own. (Please note, your uploaded avatar must be smaller than 2 MB).