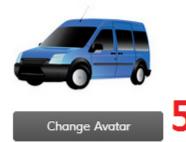

## **Editing Your Device**

1. To edit your device, click the 'Edit Device' icon at the top of the information box.

- 2. The 'Edit Device' window will display your device details such as serial number, activation date, subscription expiration date, and last known location. Below your device details are fields you can modify (Device Name, License Plate, Current Odometer, VIN).
- 3. When you are finished modifying the fields, click the 'Save' button.
- 4. If you would like to cancel your changes, click the 'Cancel' button. Note: You may need to scroll down to see these buttons.
- 5. To change your avatar, click the 'Change Avatar' button. You can now select a new avatar from the list, or upload your own. (Please note, your uploaded avatar must be smaller than 2 MB).