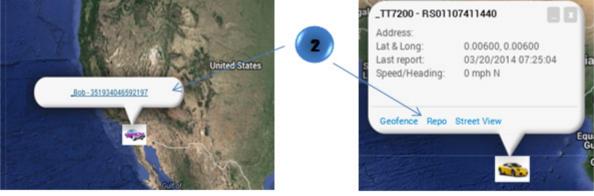

Or

- 1. Locate your vehicle/device.
- 2. Click on your vehicle/device in the map. A new information bubble will appear. Click on "Repo"
- 3. Follow steps 3 and 4