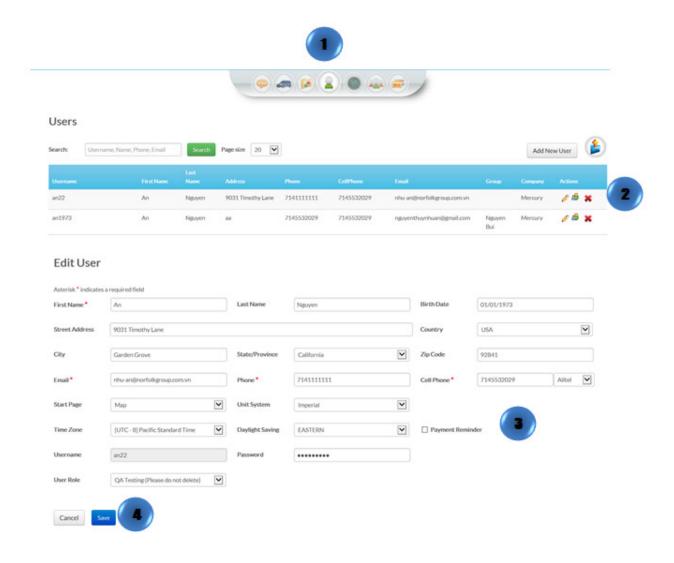

## Edit User

- 1. Click on the "Users" icon on the toolbar in the map view
- 2. Select the user to be edited and click on "Edit"
- 3. Make the desired changes
- 4. Click on "Save"