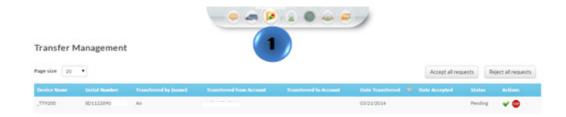

# **Transfer History**

- 1. To see all transfer history Click on the "Transfer Management" icon on the toolbar in the map view.
- 2. In the Transfer Management, you will see all transfer history including date transferred, date accepted and status of requests.

### **Accept Device Transfers**

- 1. In the Map View, click on the Transfer Management Icon. If the icon is not shown on the taskbar, click the pencil icon and then click on the Transfer Management icon in the pop up window.
- 2. Click the green check mark on the device you want to accept to be transferred to your account. To accept all pending requests, simply click on the "Accept all requests" button above the blue bar. 3. A confirmation box will appear on the screen. Click "Ok" to confirm the acceptance of the transfer.