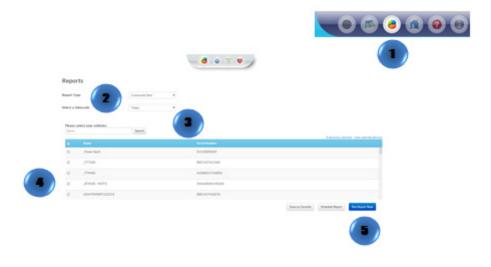

#### Run Report Now

- 1. Click the "Reports" icon on the menu bar
- 2. Select the desired report type
- 3. Select a time scale
- 4. Check the device(s) to be included in the report
- 5. Click on "Run Report Now" button