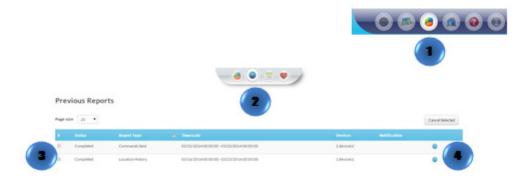

## **Previous Reports**

- 1. Click the "Reports" icon on the menu bar
- 2. Click the "Previous Reports" icon in the bar
- 3. Select a report
- 4. Click on "Run Report" button

## Delete a Scheduled Report

- 1. Click the "Reports" icon on the menu bar
- 2. Click the "Scheduled Reports" icon in the menu bar
- 3. Select the report to be deleted
- 4. Click on "Delete Selected" button