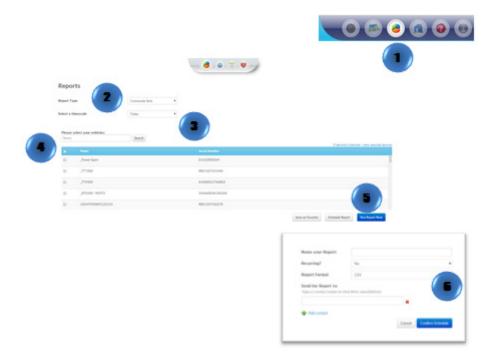

## Schedule Reports

- 1. Click the "Reports" icon on the menu bar
- 2. Select the desired report type
- 3. Select a time scale
- 4. Check the device(s) to be included in the report
- 5. Click on "Schedule Report" button
- 6. A window will pop-up. Fill out the required information and click on "Confirm Schedule" button