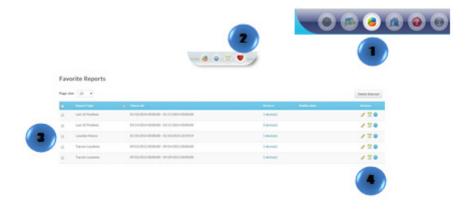

## Edit, Schedule or Run a Favorite Report

- 1. Click the "Reports" icon on the menu bar
- 2. Click the "Favorite" icon in the menu bar
- 3. Select the report
- 4. Select the action required

## Delete Favorite Reports

- 1. Click the "Reports" icon on the menu bar
- 2. Click the "Favorite Reports" icon on the menu bar
- 3. Select the report to be deleted
- 4. Click on "Delete Selected"