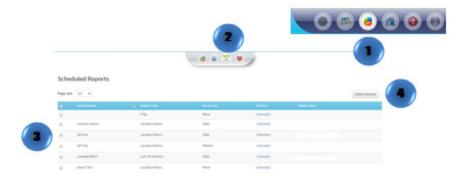

## Delete a Scheduled Report

- 1. Click the "Reports" icon on the menu bar
- 2. Click the "Scheduled Reports" icon in the menu bar
- 3. Select the report to be deleted
- 4. Click on "Delete Selected" button