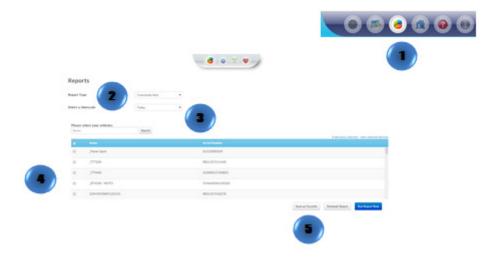

# Set Report as a Favorite

- 1. Click the "Reports" icon on the menu bar
- 2. Select the desired report type
- 3. Select a time scale
- 4. Check the device(s) to be included in the report
- 5. Click on "Save as Favorite" button

#### Run Report Now

- 1. Click the "Reports" icon on the menu bar
- 2. Select the desired report type
- 3. Select a time scale
- 4. Check the device(s) to be included in the report
- 5. Click on "Run Report Now" button