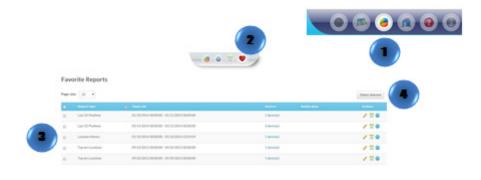

## Edit, Schedule or Run a Favorite Report

- 1. Click the "Reports" icon on the menu bar
- 2. Click the "Favorite" icon in the menu bar
- 3. Select the report
- 4. Select the action required

## Delete Favorite Reports

- 1. Click the "Reports" icon on the menu bar
- 2. Click the "Favorite Reports" icon on the menu bar
- 3. Select the report to be deleted
- 4. Click on "Delete Selected"