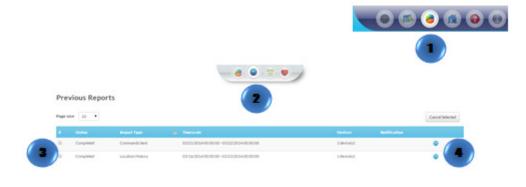

### **Previous Reports**

- 1. Click the "Reports" icon on the menu bar
- 2. Click the "Previous Reports" icon in the bar
- 3. Select a report
- 4. Click on "Run Report" button

# **Delete a Scheduled Report**

- 1. Click the "Reports" icon on the menu bar
- 2. Click the "Scheduled Reports" icon in the menu bar
- 3. Select the report to be deleted
- 4. Click on "Delete Selected" button