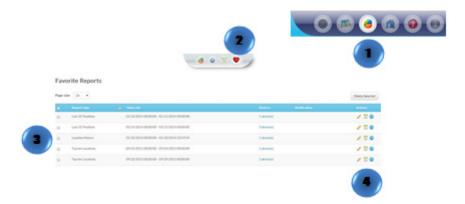

# Edit, Schedule or Run a Favorite Report

- 1. Click the "Reports" icon on the menu bar
- 2. Click the "Favorite" icon in the menu bar
- 3. Select the report
- 4. Select the action required

### **Delete Favorite Reports**

- 1. Click the "Reports" icon on the menu bar
- 2. Click the "Favorite Reports" icon on the menu bar
- 3. Select the report to be deleted
- 4. Click on "Delete Selected"