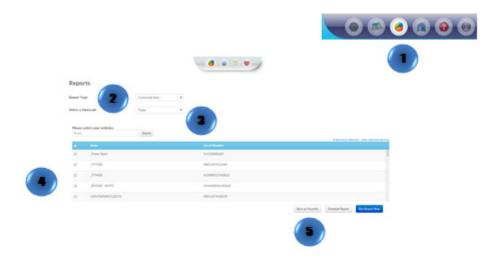

### Schedule Reports

- 1. Click the "Reports" icon on the menu bar
- 2. Select the desired report type
- 3. Select a time scale
- 4. Check the device(s) to be included in the report
- 5. Click on "Schedule Report" button
- 6. A window will pop-up. Fill out the required information and click on "Confirm Schedule" button

## Set Report as a Favorite

- 1. Click the "Reports" icon on the menu bar
- 2. Select the desired report type
- 3. Select a time scale
- 4. Check the device(s) to be included in the report
- 5. Click on "Save as Favorite" button

#### **Run Report Now**

- 1. Click the "Reports" icon on the menu bar
- 2. Select the desired report type
- 3. Select a time scale
- 4. Check the device(s) to be included in the report
- 5. Click on "Run Report Now" button