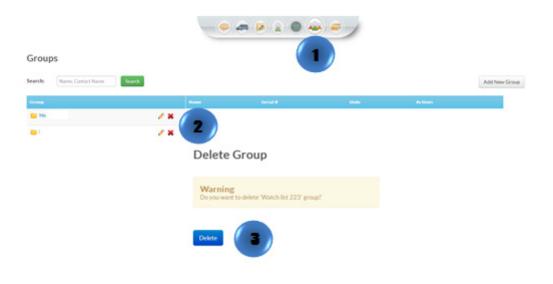

## Delete Group(s)

- 1. Click on "Groups" icon on the toolbar
- 2. Select the Group to be deleted and click on "Delete"
- 3. A confirmation message will appear. Select "Delete"