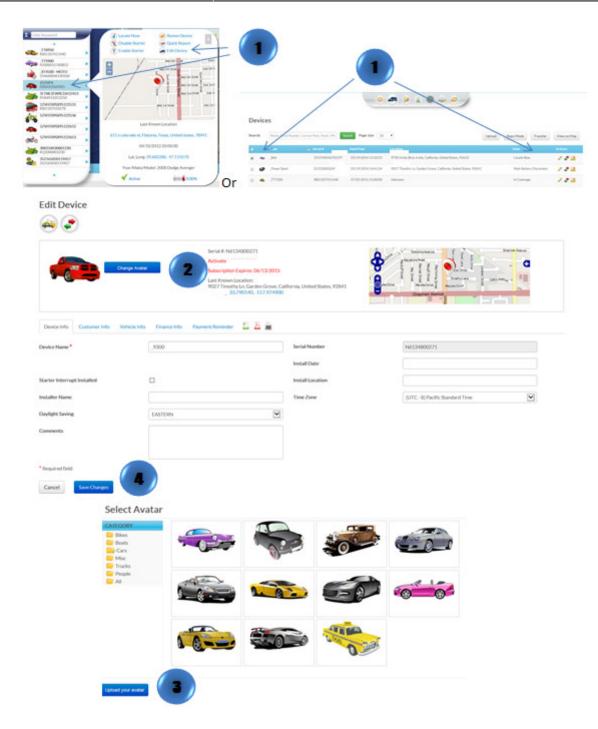

# Change Device/Vehicle Avatar

1. In the Map View, select the vehicle/device to edit. Click on the blue arrow. An information bubble will appear next to the selected vehicle. Click on "Edit Device" button

Or

- 1. Click the "Devices" icon on the toolbar. Select the vehicle to be edited. Click on "Edit" button
- 2. Click on "Change Avatar" button
- 3. Select one of the pre-loaded images or click on "Upload your avatar" select the image and then click on "Open"
- 4. Click on "Save Changes" button