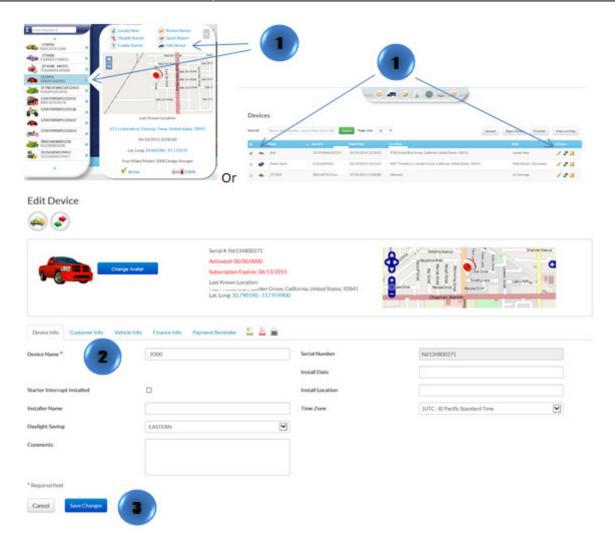

## Naming the Device/Vehicle

1. In the Map View, select the vehicle/device to edit. Click on the blue arrow. An information bubble will appear next to the selected vehicle. Click on "Edit Device" button

Or

- 1. Click the "Devices" icon on the toolbar. Select the vehicle to be edited. Click on "Edit" button
- 2. Type in the new name in the device name box
- 3. Click on "Save Changes" button