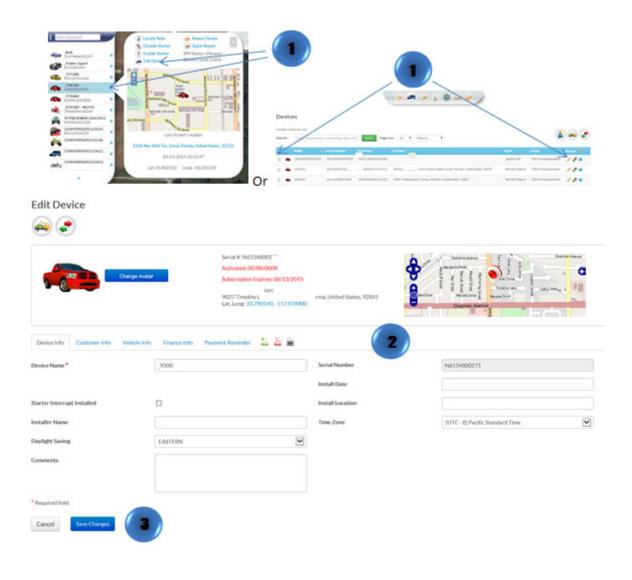

#### **Edit Device**

1. In the Map View, select the vehicle/device to edit. Click on the blue arrow. An information bubble will appear next to the selected vehicle. Click on "Edit Device" button

Or

- 1. Click the "Devices" icon on the toolbar. Select the vehicle to be edited. Click on "Edit" button
- Enter in all necessary information. This screen also has access to "Repo Mode", "Transfer", "Change Avatar," and "Enable Payment Reminder."
- 3. Click on "Save Changes" button

## Edit Device Management Bar

- 1. Click the "Devices" icon on the toolbar.
- 2. Click the pencil icon located on the bar
- 3. A pop up window will appear. Choose the item you desire.

| nber of dev | vices: 543                           |                          |                     |                      |                                        |                         |                             | 1                    | 000    |
|-------------|--------------------------------------|--------------------------|---------------------|----------------------|----------------------------------------|-------------------------|-----------------------------|----------------------|--------|
| rch:        | Name, Serial Number                  | License Plate, Stock, VP | Search Page si      | ire 20 • Fil         | er by •                                |                         |                             |                      |        |
|             |                                      | Secial Number            | Date/Time           | Location             |                                        |                         | State                       | Group                | · (* ) |
| ٠           | 352345050074038                      | 352545050076038          | 01-01-2000-00-00-00 |                      |                                        |                         | Ignition Off                | GPS Tracking Systems | 100    |
|             | A12441                               | 97112299112441           | 04/16/2014 15:15:16 | 10930 Hiw Stell-OL U | iin; Mani-dade-County, Florida, United | 1 States, 23055         | Periodic Report             | GPS Tracking Systems | 120    |
|             | A13365                               | 50113190113365           | 06/03/2014/04 11:25 | 100F11Hubana.Ave.1   | ampa, Piorida, United States, 33607    |                         | Periodic Report             | GPS Tracking Systems | 120    |
|             | 12 NAME                              | de columns               | 21 Serial Num       | sber                 | Dute Time  Install Date                | E Loc                   |                             |                      | ·      |
|             | R NAME<br>R State                    |                          | B Group             |                      | 🗷 Install Date                         | I Inst                  | aller Name                  |                      | •      |
|             | ⊇ NAME ≥ State □ installt            | ocation                  | Customer            |                      | Install Date     □ VIN                 | E Ind                   | aller Name<br>k Number      |                      |        |
|             | R NAME<br>R State                    | ocation                  | B Group             | Name                 | 🗷 Install Date                         | E Ind<br>E Sto<br>E Mul | aller Name<br>k Number      | ×                    | ·      |
|             | NAME  State  Install  Model  Vehicle | ocation                  | Color               | Name                 | Install Date VIN Vehicle Mileage       | E Ind<br>E Sto<br>E Mul | aller Name<br>k Number<br>æ | ×                    |        |