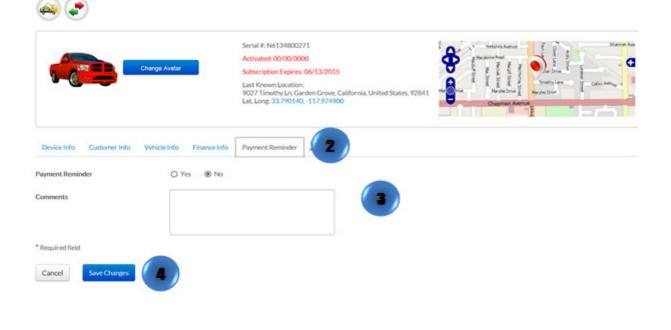

# **Customer Payment Reminder Notification**

1. In the Map View, select the vehicle/device to edit. Click on the blue arrow. An information bubble will appear next to the selected vehicle. Click on "Edit Device" button

- 1. Click the "Devices" icon on the toolbar. Select the vehicle to be edited. Click on "Edit" button
- 2. Click on "Payment Reminder" and the form will show up at the right of the screen
- 3. Fill out and select all required information: notification method, payment schedule, reminders and notification message.
- 4. Click on "Save Changes" button